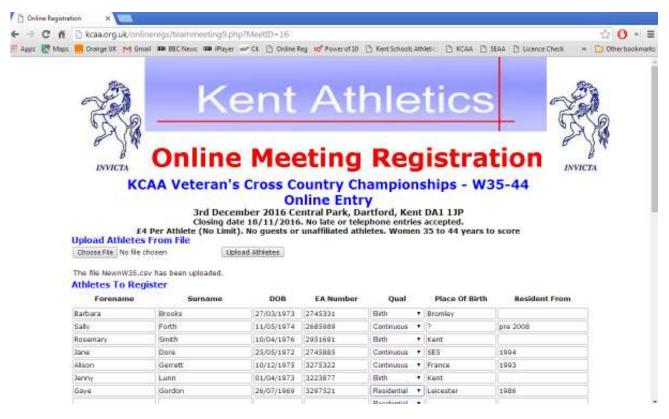

As an example I have chosen the Women 35-44 online entry form to show how the NewnW35 csv file can be uploaded.

Select the **Choose File button** and then select the age group csv file from the folder where it was saved.

Select the **Upload Athletes** button and the Athletes to Register table below will be populated. Some validation will made at this time to check that the input data is correct. Only one age group csv file can be uploaded per age group entry.

If you receive the successful file uploaded message and the Athletes to Register table is empty then you have not saved the upload file using the correct cvs option.

You can again add additional athlete names and details or correct the information which has been entered.

Alternatively if you don't have the entry form details prepared and don't wish to create the csv file you can individually enter the athlete details. You must enter the DOB in dd/mm/yyyy format, make an entry in the EA Number column and select the appropriate Birth, Continuous or Residential Qual and enter Place of Birth and Resident From as appropriate.