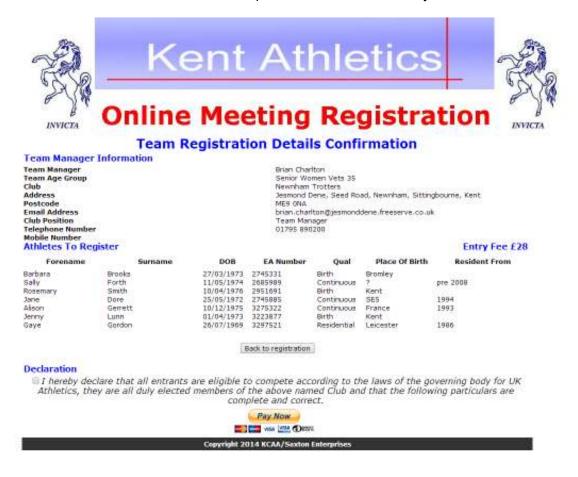

Scroll to the bottom of the form to complete the Team Managers Information

| Team Manag    | jer Information                                       |                |              |
|---------------|-------------------------------------------------------|----------------|--------------|
| Surname       | Chariton                                              | First Name     | Brian        |
| Club          | Newnham Trotters                                      | •              |              |
| Email Address | brian.chariton@jesmonddene.freeserve.co.uk            | Club Role      | Team Manager |
| Telephone No  | 01795 890200                                          | Mobile No      |              |
| Address       | Jesmond Dene, Seed Road, Newnham, Sittingbourne, Kent |                |              |
|               |                                                       |                | A            |
| Postcode      | ME9 ONA                                               |                |              |
|               | Register                                              |                |              |
|               | Copyright 2014 KCAA/Sa                                | xton Enterpris | 95           |

## Select Register

Validation procedures will occur to check that the dates of birth have been entered in the correct format and other data has been entered as required. Correct if necessary.

Complete the declaration and make payment.