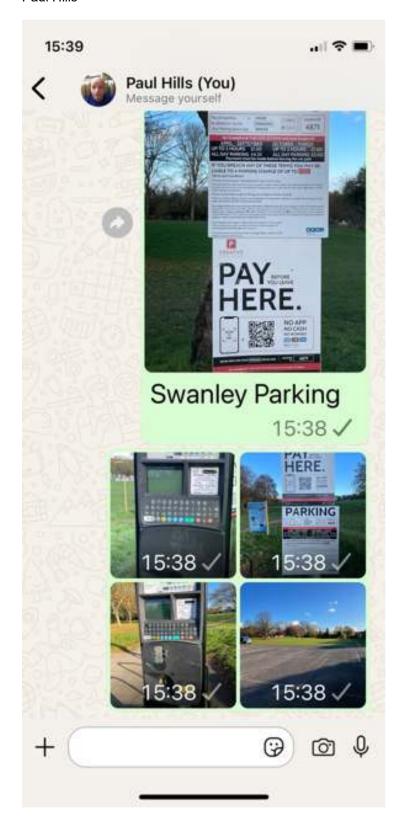

## Additional Car Park Instructions - KXCL, Swanley Saturday 23rd

This is all camera controlled. Be careful to give your registration correctly.

For "drop offs", once you have entered you will not be charged if you leave within 15 minutes.

Both car parks have machines for coin, or contactless card payments. Both have the capacity to pay by App. The Apps are shown in the photos. The two car parks have different location numbers. Charge off-season is only £2 now.

The same charges apply on the grass overflow parking areas. With the forecast for Saturday, these overflow areas may not be useable.

A large area of the Lower Car Park does not have bays marked, but you may be able to see in the photo, that with good parking we should be able to get 4 rows of cars.